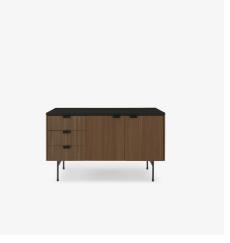

## PRODUCTS

SIDEBOARD WALNUT + BLACK FENIX LAMINATE BASE IN CIRCULAR TUBING

#### DIMENSIONS

Height 728 mm Width 1,220 mm Depth 533 mm Weight 79 kg

BEDSIDE TABLE WALNUT + BLACK FENIX LAMINATE BASE IN CIRCULAR TUBING